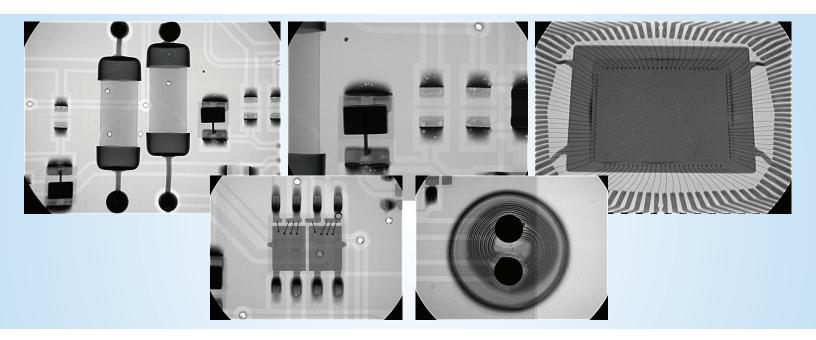

<sup>™</sup> Cube X-Ray System

Proudly designed and made in USA



The all new TruView™ Cube-A X-Ray Inspection System is a fully motorized radiography system developed to meet the stringent requirements of electronics assembly and component inspection. Ideal for applications where space is premium, the TruView™ Cube X-Ray sits comfortably on your laboratory bench. The TruView™ Cube-S was designed for NDT applications and semiconductor parts counting. A large flat panel is installed right underneath the system's platform for superb image quality.

#### ONE PLATFORM | TWO POWERFUL CONFIGURATIONS

Contact us today for a free evaluation of your samples



### TruView™ Cube S





TOLL FREE: 866.953.8220

VISIT US ONLINE: www.creativeelectron.com

## TruView<sup>™</sup> Cube - Sample Images



#### **TECHNICAL SPECIFICATIONS:**

X-ray Source: 80kV Spot Size: Microfocus

System Resolution: Final image resolution depends on sample

**X-ray Sensor:**  $3'' \times 4''$  or  $5'' \times 6''$  (S) 14-bit flat panel

4"/2" (A) Image Intensifier

Sample Manipulation: Motorized X,Y motion. Sample rotation available as option. (A, S)

System Dimensions:  $16'' \times 16'' \times 28''$  (A,S)

Max. Visible Area:  $6'' \times 6''$  (A,S)

Included Software: TruView 6 Software. Please check TruView

App Store for available applications.

**Included Computer:** PC with Windows OS, fully networkable **Safety:** FDA compliant and CE certified. Cabinet fully shielded with multiple interlocks, keyed start switch, and emergency stop switch. Certified to operate worldwide

#### **CONFIGURATIONS:*