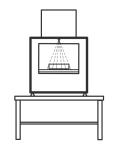

#### TruView™ Cube S

Source on the top of the system and a large flat panel detector on the bottom, allowing your samples to lay right on top of the sensor. Ideal for NDT applications and parts counting.