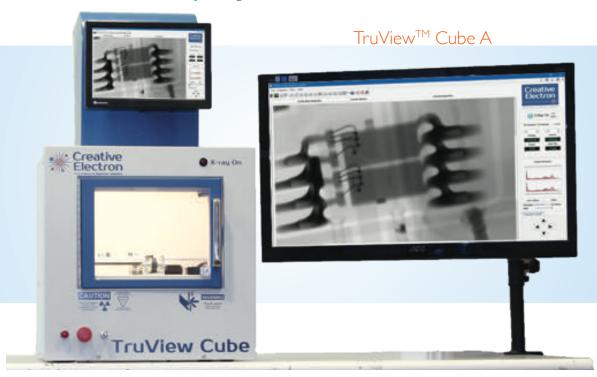

# TruView<sup>™</sup> Cube X-Ray System

Proudly designed and made in USA

The all new TruView™ Cube-A X-Ray Inspection System is a fully motorized radiography system developed to meet the stringent requirements of electronics assembly and component inspection. Ideal for applications where space is premium, the TruView™ Cube X-Ray sits comfortably on your laboratory bench. The TruView™ Cube-S was designed for NDT applications and semiconductor parts counting. A large flat panel is installed right underneath the system's platform for superb image quality.

#### TruView<sup>™</sup> Cube A

Load and unload your samples using the front door in the system. Fully motorized motion system.