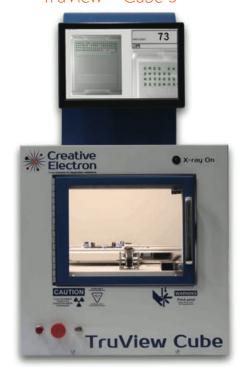

#### TruView™ Cube S

Source on the top of the system and a large flat panel detector on the bottom, allowing your samples to lay right on top of the sensor. Ideal for NDT applications and parts counting.