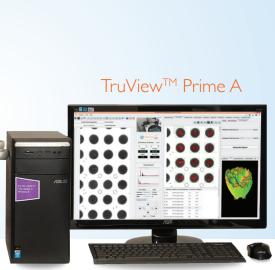

71"×31"×35"(R)

Max. Visible Area:  $12'' \times 12''$  (A,R)

17"× 17" (S)

Included Software: TruView 6 Software. Please check TruView

App Store for available applications.

**Included Computer:** PC with Windows OS, fully networkable **Safety:** FDA compliant and CE certified. Cabinet fully shielded with multiple interlocks, keyed start switch, and emergency stop