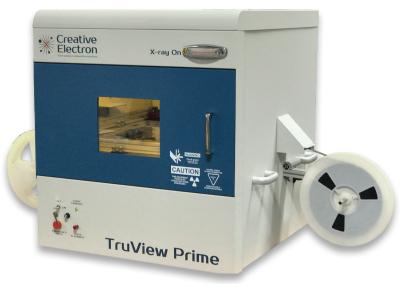

#### TruView<sup>™</sup> Prime R

Automated inspection of components in tape and reel. A must have for component inspection and counterfeit detection.