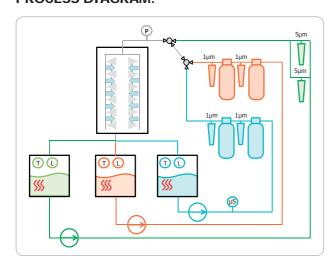

## PROCESS DIAGRAM:

**OPTIONAL CONFIGURATION** 

|                     | Cleaning    | 1. Rinsing   | 2. Rinsing    | Drying        | Recommended use |
|---------------------|-------------|--------------|---------------|---------------|-----------------|
| Super SWASH I       | Water based | _            | _             | Hot air knife |                 |
| Super SWASH IR (+)  | Water based | Tap Water    | _             | Hot air knife |                 |
| Super SWASH II      | Water based | _            | DI-Water      | Hot air knife |                 |
| Super SWASH IIR (+) | Water based | Tap Water    | DI-Water      | Hot air knife | -               |
| Super SWASH III     | Water based | Pre DI-water | Fine DI-water | Hot air knife | <b>=</b>        |