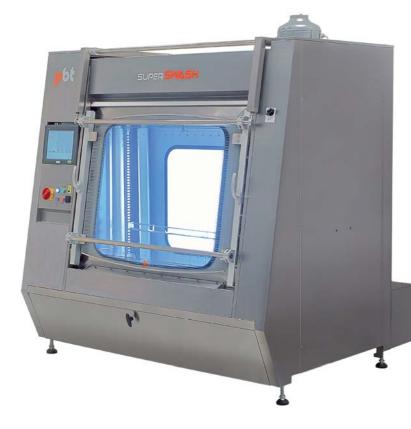

# SUPER SWASH

### **UNIQUE FEATURES**

- 4 step process each split to 5 substeps
- ☐ Easy process optimization due to glass door
- ☐ Efficient air knife for drip-off and fast drying
- □ DI water reclaim plant is integrated
- Optional selective single-side cleaning
- ☐ Easy maintenance
- 3 years waranty (on request)

### **CONTROL SYSTEM**

- **□** WIN7<sup>®</sup> based, touchscreen, LAN connection
- ☐ Complete process traceability available
- ☐ Barcode reader for product identification (option)
- ☐ Cleaner concentration measuring (option)
- Machine event logging
- Week program for automatic start-up /shut down
- Remote support
- ☐ Intuitive control system
- ☐ Three levels password protection