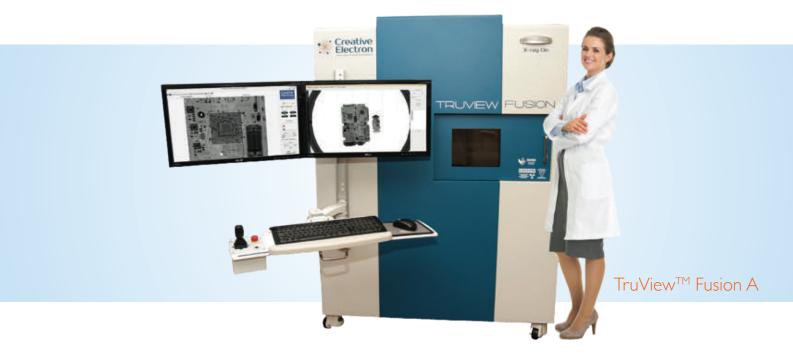

#### TruView<sup>™</sup> Fusion A

Load and unload your samples using the front door in the system. Fully automated motion system.