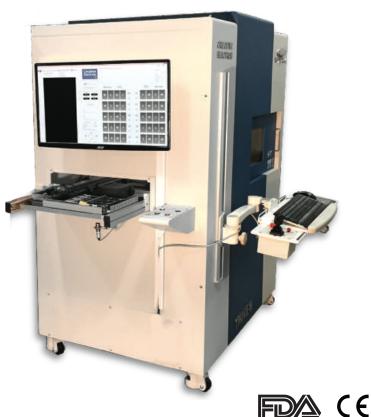

#### TruView<sup>™</sup> Fusion R

Automated inspection of components in tape and reel. A must have for component inspection and counterfeit detection.