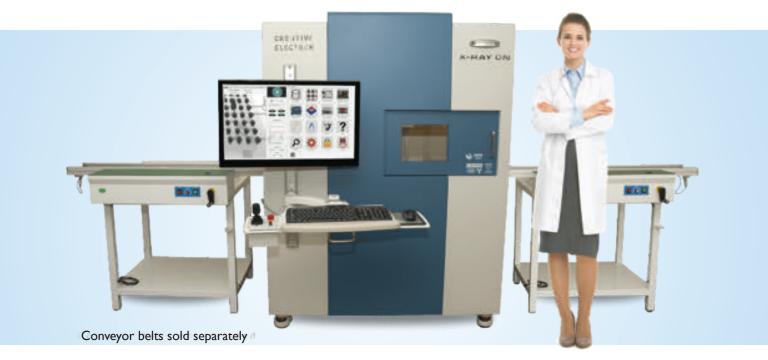

#### TruView<sup>™</sup> Fusion C

Your samples travel through the x-ray system using an integrated conveyor belt. Load and unload from both sides of the system.