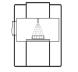

#### TruView<sup>™</sup> Fusion C

Your samples travel through the x-ray system using an integrated conveyor belt. Load and unload from both sides of the system.